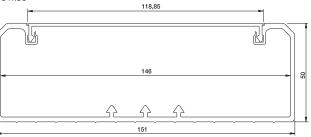

#### Three sizes, several possibilities

Ultra installation trunking is available in three sizes; 101x34 and 101x50 mm with one compartment, and 151x50 mm with one or two compartments (the second compartment is dedicated for network cables).

All sizes and all accessories have a symmetrical design to guarantee a correct installation, independent of mounting direction.

A complete trunking on one reference number Ultra installation trunking is delivered complete on only one reference number to make ordering and handling easy. Trunking base, partition wall (151x50) and two snap-fitted front covers are included.