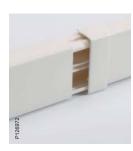

## **Ultra installation trunking**

Ultra installation trunking is very flexible and includes adaptors for Altira wiring devices and accessories to solve all types of installation needs. Corners, bends, T-pieces, branching pieces, adaptors etc are made of halogen-free ABS. The trunking is made of self-extinguishing, cadmium and lead-free high-grade PVC, with a very good surface finish.

All sizes and all accessories have a symmetrical design to guarantee a correct installation, independent of mounting direction.

A complete trunking on one reference number Ultra installation trunking is delivered complete on only one reference number to make ordering and handling easy. Trunking base, partition wall (151x50) and two snap-fitted front covers are included.