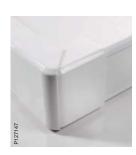

Adjustable corners The corners are delivered in one piece. It is possible to cut the internal edge of the corner without interfering with the function, to perfectly fit the building construction deviations.

Adjustable corners The corners are delivered in one piece and are adjustable to perfectly fit the building construction deviations.

Adjustable corners The corners are delivered in one piece and are adjustable to perfectly fit the building construction deviations.

Pre-punched holes The trunking base has pre-punched oval mounting holes every 23<sup>rd</sup> cm to make the installation fast and secure.