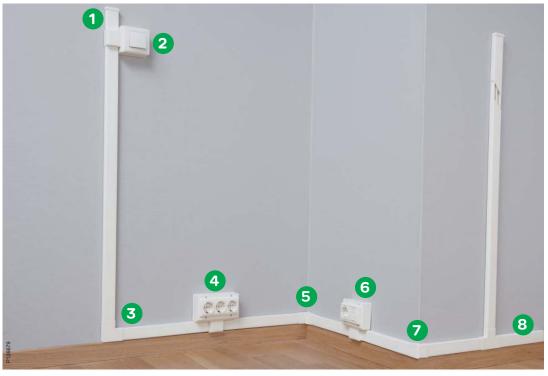

- 1 Adaptor for 1-module wiring device
- 2 Branching piece
- 3 Bend 90°
- 4 Adaptor for 3-module wiring devices
- 5 Internal corner
- 6 Adaptor for 2-module wiring devices
- 7 External corner
- 8 T-piece
- 9 Adaptor for 4-module wiring devices