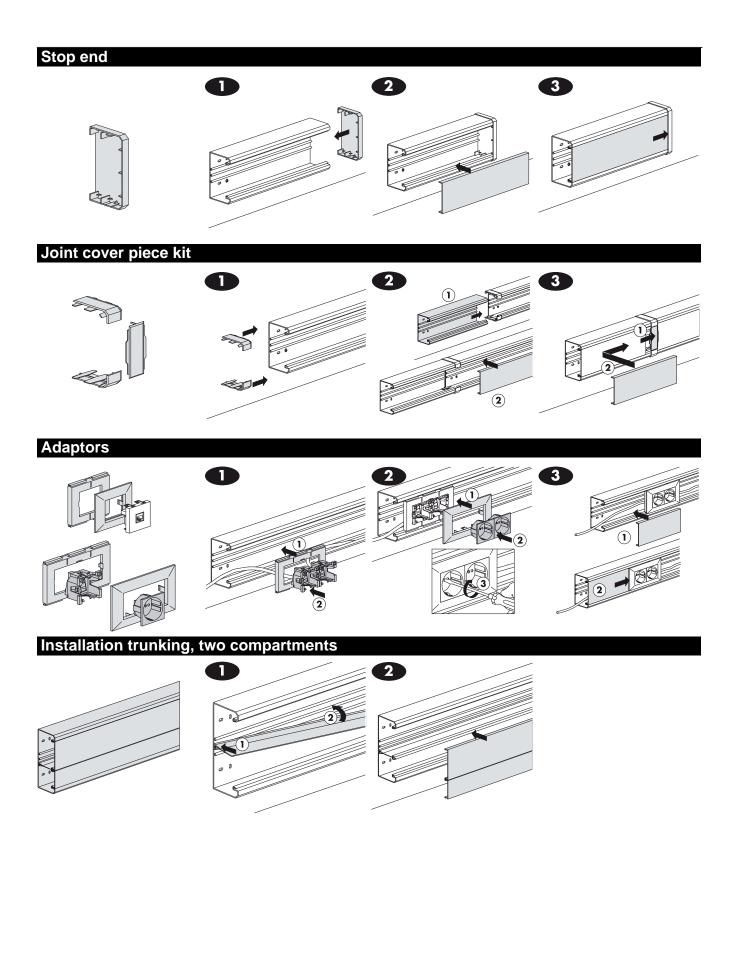

Ultra is simple and fast to install. All accessories are designed for easy click-in mounting.

High safety The trunking is IP40 and IK07 classified. It is therefore safe and impact resistant.

**Click-in accessories** All accessories are designed for easy click-in mounting without tools and can be mounted after the installation of the trunking base. The picture shows the smart joint cover piece.

Adaptors Adaptors for 1, 2, 3 and 4 modules of Altira 45x45 wiring devices and for c/c 60 wiring devices. The front plates overlap the trunking front, giving a neat final result.

Wiring devices for all needs

14

## Range Installation trunking

|     | Tuno                                                                                                                                                                                                                                                                                                                                                                                                                                                                                          | Colour                                                                                                                                                                                    | Dimonolono                                                                                                                                                           | 04                                                                        | Ref. No.                                                                      |
|-----|-----------------------------------------------------------------------------------------------------------------------------------------------------------------------------------------------------------------------------------------------------------------------------------------------------------------------------------------------------------------------------------------------------------------------------------------------------------------------------------------------|-------------------------------------------------------------------------------------------------------------------------------------------------------------------------------------------|----------------------------------------------------------------------------------------------------------------------------------------------------------------------|---------------------------------------------------------------------------|-------------------------------------------------------------------------------|
|     | Туре                                                                                                                                                                                                                                                                                                                                                                                                                                                                                          | Colour                                                                                                                                                                                    | Dimensions<br>A/B/C (mm)                                                                                                                                             | Qty per<br>package                                                        | Ref. NO.                                                                      |
|     | Joint cover piece, kit                                                                                                                                                                                                                                                                                                                                                                                                                                                                        |                                                                                                                                                                                           |                                                                                                                                                                      |                                                                           |                                                                               |
|     | Joint cover piece, kit including<br>installation trunking covers. To<br>Material: PC/ABS.                                                                                                                                                                                                                                                                                                                                                                                                     |                                                                                                                                                                                           | e lower, and one front piece. Intenden trunking base.                                                                                                                | ed to cover joints b                                                      | etween                                                                        |
| 100 | Joint cover piece 101x34/50                                                                                                                                                                                                                                                                                                                                                                                                                                                                   | White RAL 9010                                                                                                                                                                            | 104/52/32                                                                                                                                                            | 10                                                                        | ETK10170E                                                                     |
|     | Joint cover piece 151x50 for 120 mm front cover                                                                                                                                                                                                                                                                                                                                                                                                                                               | White RAL 9010                                                                                                                                                                            | 156/53/32                                                                                                                                                            | 10                                                                        | ETK15170                                                                      |
|     | Joint cover piece 151x50 for 75<br>+ 40 mm front cover                                                                                                                                                                                                                                                                                                                                                                                                                                        | 5 White RAL 9010                                                                                                                                                                          | 155/53/30                                                                                                                                                            | 10                                                                        | ETK151702                                                                     |
|     | Stop end<br>Stop end to be snapped onto the<br>Material: PC/ABS.                                                                                                                                                                                                                                                                                                                                                                                                                              | he end of the installation trui                                                                                                                                                           | nking base.                                                                                                                                                          |                                                                           |                                                                               |
|     | Stop end 101x34/50                                                                                                                                                                                                                                                                                                                                                                                                                                                                            | White RAL 9010                                                                                                                                                                            | 101/13/52                                                                                                                                                            | 10                                                                        | ETK100060                                                                     |
|     | Stop end 151x50                                                                                                                                                                                                                                                                                                                                                                                                                                                                               | White RAL 9010                                                                                                                                                                            | 155/17/52                                                                                                                                                            | 16                                                                        | ETK150060                                                                     |
|     | Cable shelf                                                                                                                                                                                                                                                                                                                                                                                                                                                                                   |                                                                                                                                                                                           |                                                                                                                                                                      |                                                                           |                                                                               |
|     | Single cable shelf to be mounte<br>Supplied in lengths of 2 m.<br>Material: PVC.                                                                                                                                                                                                                                                                                                                                                                                                              | ed in the installation trunking                                                                                                                                                           | g base, providing separation betwee                                                                                                                                  | en power and low v                                                        | voltage cables                                                                |
|     | Cable shelf 101x34                                                                                                                                                                                                                                                                                                                                                                                                                                                                            | White RAL 9010                                                                                                                                                                            | 28/12/2000                                                                                                                                                           | 32 m                                                                      | ETK100095                                                                     |
|     | Cable shelf 101x50 and 151x5                                                                                                                                                                                                                                                                                                                                                                                                                                                                  | 0 White RAL 9010                                                                                                                                                                          | 43/15/2000                                                                                                                                                           | 32 m                                                                      | ETK100092                                                                     |
|     | Partition wall                                                                                                                                                                                                                                                                                                                                                                                                                                                                                |                                                                                                                                                                                           |                                                                                                                                                                      |                                                                           |                                                                               |
|     | Partition wall to be mounted in                                                                                                                                                                                                                                                                                                                                                                                                                                                               | 151x50 trunking in order to                                                                                                                                                               | assemble wiring devices and provic                                                                                                                                   | le separation betw                                                        | een power an                                                                  |
| -   | low voltage cables.<br>Material: PVC                                                                                                                                                                                                                                                                                                                                                                                                                                                          | -                                                                                                                                                                                         |                                                                                                                                                                      |                                                                           |                                                                               |
|     | low voltage cables.                                                                                                                                                                                                                                                                                                                                                                                                                                                                           | White RAL 9010                                                                                                                                                                            | 52/155/67                                                                                                                                                            | 24 m                                                                      | ETK151504                                                                     |
|     | low voltage cables.<br>Material: PVC                                                                                                                                                                                                                                                                                                                                                                                                                                                          | White RAL 9010                                                                                                                                                                            | 52/155/67                                                                                                                                                            | 24 m                                                                      | ETK151504                                                                     |
|     | low voltage cables.<br>Material: PVC<br>Partition wall 151x50<br>Cable retainer                                                                                                                                                                                                                                                                                                                                                                                                               |                                                                                                                                                                                           | 52/155/67<br>g base to keep cables in place durir                                                                                                                    |                                                                           |                                                                               |
|     | low voltage cables.<br>Material: PVC<br>Partition wall 151x50<br>Cable retainer<br>Cable retainer to be snapped in                                                                                                                                                                                                                                                                                                                                                                            |                                                                                                                                                                                           |                                                                                                                                                                      |                                                                           | bhase.                                                                        |
|     | low voltage cables.<br>Material: PVC<br>Partition wall 151x50<br>Cable retainer<br>Cable retainer to be snapped in<br>Material: PC/ABS.                                                                                                                                                                                                                                                                                                                                                       | nside the installation trunkin                                                                                                                                                            | g base to keep cables in place durir                                                                                                                                 | ng the installation p                                                     | phase.                                                                        |
|     | low voltage cables.<br>Material: PVC<br>Partition wall 151x50<br><b>Cable retainer</b><br>Cable retainer to be snapped in<br>Material: PC/ABS.<br>Cable retainer 101x34/50<br>Cable retainer 151x50<br><b>Branching piece</b>                                                                                                                                                                                                                                                                 | nside the installation trunkin<br>White RAL 9010<br>White RAL 9010                                                                                                                        | g base to keep cables in place durin<br>9/30/81<br>11/30/125                                                                                                         | ng the installation p<br>24                                               | bhase.<br>ETK101718                                                           |
|     | low voltage cables.<br>Material: PVC<br>Partition wall 151x50<br><b>Cable retainer</b><br>Cable retainer to be snapped in<br>Material: PC/ABS.<br>Cable retainer 101x34/50<br>Cable retainer 151x50                                                                                                                                                                                                                                                                                           | nside the installation trunkin<br>White RAL 9010<br>White RAL 9010                                                                                                                        | g base to keep cables in place durin<br>9/30/81<br>11/30/125                                                                                                         | ng the installation p<br>24                                               | bhase.<br>ETK101718                                                           |
|     | low voltage cables.<br>Material: PVC<br>Partition wall 151x50<br>Cable retainer<br>Cable retainer to be snapped in<br>Material: PC/ABS.<br>Cable retainer 101x34/50<br>Cable retainer 151x50<br>Branching piece<br>Branching piece to be used be<br>Material: PC/ABS.<br>Branching piece for<br>101x34 – 101x50                                                                                                                                                                               | nside the installation trunkin<br>White RAL 9010<br>White RAL 9010                                                                                                                        | g base to keep cables in place durin<br>9/30/81<br>11/30/125                                                                                                         | ng the installation p<br>24                                               | bhase.<br>ETK10171E<br>ETK15171                                               |
|     | low voltage cables.<br>Material: PVC<br>Partition wall 151x50<br>Cable retainer<br>Cable retainer to be snapped in<br>Material: PC/ABS.<br>Cable retainer 101x34/50<br>Cable retainer 151x50<br>Branching piece<br>Branching piece to be used be<br>Material: PC/ABS.<br>Branching piece for                                                                                                                                                                                                  | nside the installation trunkin<br>White RAL 9010<br>White RAL 9010<br>tween installation trunking c                                                                                       | g base to keep cables in place durin<br>9/30/81<br>11/30/125<br>of different sizes.                                                                                  | ng the installation p<br>24<br>10                                         | bhase.<br>ETK10171E<br>ETK15171                                               |
|     | low voltage cables.<br>Material: PVC<br>Partition wall 151x50<br>Cable retainer<br>Cable retainer to be snapped in<br>Material: PC/ABS.<br>Cable retainer 101x34/50<br>Cable retainer 151x50<br>Branching piece<br>Branching piece to be used be<br>Material: PC/ABS.<br>Branching piece for<br>101x34 – 101x50<br>Branching piece for 151x50 –                                                                                                                                               | nside the installation trunkin<br>White RAL 9010<br>White RAL 9010<br>tween installation trunking c<br>White RAL 9010                                                                     | g base to keep cables in place durin<br>9/30/81<br>11/30/125<br>of different sizes.<br>105/52/66                                                                     | ng the installation p                                                     | bhase.<br>ETK10171E<br>ETK15171<br>ETK10154E                                  |
|     | low voltage cables.<br>Material: PVC<br>Partition wall 151x50<br>Cable retainer<br>Cable retainer to be snapped in<br>Material: PC/ABS.<br>Cable retainer 101x34/50<br>Cable retainer 151x50<br>Branching piece<br>Branching piece to be used be<br>Material: PC/ABS.<br>Branching piece for<br>101x34 – 101x50<br>Branching piece for 151x50 –<br>101x50<br>Adaptor for wiring devices                                                                                                       | nside the installation trunkin<br>White RAL 9010<br>White RAL 9010<br>tween installation trunking of<br>White RAL 9010<br>White RAL 9010                                                  | g base to keep cables in place durin<br>9/30/81<br>11/30/125<br>of different sizes.<br>105/52/66                                                                     | ng the installation p                                                     | Dhase.<br>ETK101718<br>ETK15171<br>ETK101548<br>ETK15154                      |
|     | low voltage cables.<br>Material: PVC<br>Partition wall 151x50<br>Cable retainer<br>Cable retainer to be snapped in<br>Material: PC/ABS.<br>Cable retainer 101x34/50<br>Cable retainer 151x50<br>Branching piece<br>Branching piece to be used be<br>Material: PC/ABS.<br>Branching piece for<br>101x34 – 101x50<br>Branching piece for 151x50 –<br>101x50<br>Adaptor for wiring devices<br>Adaptor including front plate. S<br>front opening.                                                 | nside the installation trunkin<br>White RAL 9010<br>White RAL 9010<br>tween installation trunking of<br>White RAL 9010<br>White RAL 9010                                                  | g base to keep cables in place durin<br>9/30/81<br>11/30/125<br>of different sizes.<br>105/52/66<br>155/52/66                                                        | ng the installation p                                                     | ETK10171E<br>ETK15171<br>ETK10154E<br>ETK10154                                |
|     | low voltage cables.<br>Material: PVC<br>Partition wall 151x50<br>Cable retainer<br>Cable retainer to be snapped in<br>Material: PC/ABS.<br>Cable retainer 101x34/50<br>Cable retainer 101x34/50<br>Cable retainer 151x50<br>Branching piece to be used be<br>Material: PC/ABS.<br>Branching piece for<br>101x34 – 101x50<br>Branching piece for 151x50 –<br>101x50<br>Adaptor for wiring devices<br>Adaptor including front plate. S<br>front opening.<br>Material: ABS.                      | nside the installation trunkin<br>White RAL 9010<br>White RAL 9010<br>tween installation trunking c<br>White RAL 9010<br>White RAL 9010<br>Suitable for 45x45 module w                    | g base to keep cables in place durin<br>9/30/81<br>11/30/125<br>of different sizes.<br>105/52/66<br>155/52/66<br>iring devices, type Altira and similar.             | ng the installation p<br>24<br>10<br>5<br>5<br>5<br>. Can only be snap    | ohase.<br>ETK10171E<br>ETK15171<br>ETK10154E<br>ETK15154<br>-fitted into 75 f |
|     | low voltage cables.<br>Material: PVC<br>Partition wall 151x50<br>Cable retainer<br>Cable retainer to be snapped in<br>Material: PC/ABS.<br>Cable retainer 101x34/50<br>Cable retainer 151x50<br>Branching piece<br>Branching piece to be used be<br>Material: PC/ABS.<br>Branching piece for<br>101x34 – 101x50<br>Branching piece for 151x50 –<br>101x50<br>Adaptor for wiring devices<br>Adaptor for wiring devices<br>Adaptor for 1-module wiring<br>device<br>Adaptor for 2-module wiring | nside the installation trunkin<br>White RAL 9010<br>White RAL 9010<br>tween installation trunking of<br>White RAL 9010<br>White RAL 9010<br>Suitable for 45x45 module w<br>White RAL 9010 | g base to keep cables in place durin<br>9/30/81<br>11/30/125<br>of different sizes.<br>105/52/66<br>155/52/66<br>iring devices, type Altira and similar.<br>85/22/80 | ng the installation p<br>24<br>10<br>5<br>5<br>5<br>Can only be snap<br>5 | eTK10171E<br>ETK10171E<br>ETK15171<br>ETK10154E<br>ETK15154                   |

## Range Installation trunking

|  |   | Туре                                                                                                                                          | Colour                            | Dimensions<br>A/B/C (mm)           | Qty per<br>package | Ref. No.  |  |  |
|--|---|-----------------------------------------------------------------------------------------------------------------------------------------------|-----------------------------------|------------------------------------|--------------------|-----------|--|--|
|  |   | Universal adaptor                                                                                                                             |                                   |                                    | раскауе            |           |  |  |
|  |   | Universal adaptor including two screws. Suitable for c/c 60 mm wiring devices. Can only be snap-fitted into 75 mm front openir Material: ABS. |                                   |                                    |                    |           |  |  |
|  |   | Universal adaptor, single                                                                                                                     | White RAL 9010                    | 88/17/112                          | 5                  | ETK10194  |  |  |
|  |   | Universal adaptor, double                                                                                                                     | White RAL 9010                    | 88/17/183                          | 5                  | ETK10186  |  |  |
|  |   | Universal adaptor, triple                                                                                                                     | White RAL 9010                    | 88/17/255                          | 5                  | ETK10181  |  |  |
|  | - | Universal adaptor, single, high                                                                                                               | White RAL 9010                    | 88/25/112                          | 5                  | ETK10191  |  |  |
|  |   | Universal adaptor, double, high                                                                                                               | White RAL 9010                    | 88/28/183                          | 5                  | ETK10196  |  |  |
|  |   | Universal adaptor, triple, high                                                                                                               | White RAL 9010                    | 88/27/257                          | 5                  | ETK10182  |  |  |
|  |   | Socket outlets                                                                                                                                |                                   |                                    |                    |           |  |  |
|  |   | Power socket outlet for 45x45 m<br>Material: PC/ABS.                                                                                          | odule earthed plug, with pin or s | side earth and child protection. 2 | 50V 16A.           |           |  |  |
|  | 1 | Power socket outlet,<br>pin-earthed                                                                                                           | Red                               | 45/41/45                           | 10                 | ETK21046E |  |  |
|  |   | Power socket outlet, side-earthed                                                                                                             | White                             | 45/41/45                           | 10                 | ETK21045E |  |  |