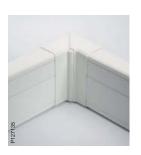

Adjustable corners The corners are delivered in one piece. It is possible to cut the internal edge of the corner without interfering with the function, to perfectly fit the building construction deviations.

Adjustable corners The corners are delivered in one piece and are adjustable to perfectly fit the building construction deviations.

Adjustable corners The corners are delivered in one piece and are adjustable to perfectly fit the building construction deviations.

Pre-punched holes The trunking base has pre-punched oval mounting holes every 23<sup>rd</sup> cm to make the installation fast and secure.