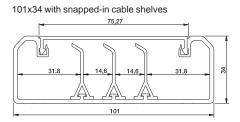

#### Three sizes, several possibilities

Ultra installation trunking is available in three sizes; 101x34 and 101x50 mm with one compartment, and 151x50 mm with one or two compartments (the second compartment is dedicated for network cables).

The 75 mm front opening allows 45x45 module and c/c 60 mm wiring devices to be mounted by using adaptors. The trunking base has prepunched mounting holes every 23<sup>rd</sup> cm to make the installation fast and secure.