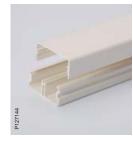

#### Three sizes, several possibilities

Ultra installation trunking is available in three sizes; 101x34 and 101x50 mm with one compartment, and 151x50 mm with one or two compartments (the second compartment is dedicated for network cables).

The 75 mm front opening allows 45x45 module and c/c 60 mm wiring devices to be mounted by using adaptors. The trunking base has prepunched mounting holes every 23<sup>rd</sup> cm to make the installation fast and secure.