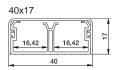

**Five sizes, several possibilities** Ultra mini-trunking is available in five sizes, from

21x12 to 74x21 mm. Installation boxes with adaptors for 45x45 mod-

ule and c/c 60 mm wiring devices are available in several sizes. The trunking base has prepunched mounting holes every 23<sup>rd</sup> cm to make the installation fast and secure.

**Choice guide** Mini-trunking for wiring device adaption

| Ultra N  | /lini-trunking           |            |                 |                 |          |          |                   |
|----------|--------------------------|------------|-----------------|-----------------|----------|----------|-------------------|
| Mini-tru | unking for wiring device | ce adation | Internal corner | External corner | Bend 90° | T-piece  | Joint cover piece |
|          | ne compartment           | Ref. No    | Ref. No.        | Ref. No.        | Ref. No. | Ref. No. | Ref. No.          |
|          | 21x12                    | ETK21012   | – ETK20520      | ETK20530        | ETK20540 | ETK20550 | ETK20570          |
|          | 21x12<br>Self-adhesive   | ETK21912   |                 |                 |          |          |                   |
|          | 32x17                    | ETK32017   | – ETK32020      | ЕТК32030        | ETK32040 | ETK32050 | ETK32070          |
|          | 32x17<br>Self-adhesive   | ETK32917   |                 |                 |          |          |                   |
| With tw  | o compartments           |            |                 |                 |          |          |                   |
|          | 40x17                    | ETK40017   | ETK40020        | ETK40030        | ETK40040 | ETK40050 | ETK40070          |
| With the | ree compartments         |            |                 |                 |          |          |                   |
| 1        | 60x21                    | ETK60021   | ETK60020        | ETK60030        | ETK60040 | ETK60050 | ETK60070          |
|          | 74x21                    | ETK74021   | ETK74020        | ETK74030        | ETK74040 | ETK74050 | ETK74070          |