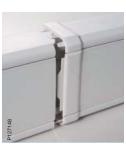

Ultra is simple and fast to install. All accessories are designed for easy click-in mounting.

High safety The trunking is IP40 and IK07 classified. It is therefore safe and impact resistant.

**Click-in accessories** All accessories are designed for easy click-in mounting without tools and can be mounted after the installation of the trunking base. The picture shows the smart joint cover piece.

**Cable retainer** The smart cable retainer keeps all the cables in place in the trunking during the installation. Can remain in place also when the front covers are mounted and the installation is in use.