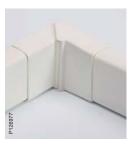

Adjustable corners The corners are delivered in one piece. It is possible to cut the internal edge of the corner without interfering with the function, to perfectly fit the building construction deviations.

Adjustable corners The corners are delivered in one piece and are adjustable to perfectly fit the building construction deviations.