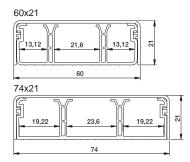

**Five sizes, several possibilities** Ultra mini-trunking is available in five sizes, from

21x12 to 74x21 mm. Installation boxes with adaptors for 45x45 mod-

ule and c/c 60 mm wiring devices are available in several sizes. The trunking base has prepunched mounting holes every 23<sup>rd</sup> cm to make the installation fast and secure.