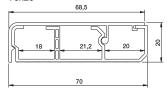

**Five sizes, several possibilities** Ultra mini-trunking is available in five sizes, from

21x12 to 74x21 mm. Installation boxes with adaptors for 45x45 mod-

ule and c/c 60 mm wiring devices are available in several sizes. The trunking base has prepunched mounting holes every 23<sup>rd</sup> cm to make the installation fast and secure.