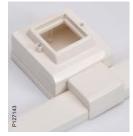

## Box kit with adaptor for wiring devices

Installation box kit, including box, wiring device adaptor and fixing screws is available on one reference number. Each box can be used for all sizes of trunking – just cut the length of the feeding section to the right size.