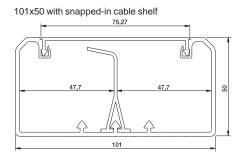

#### Three sizes, several possibilities

Ultra installation trunking is available in three sizes; 101x34 and 101x50 mm with one compartment, and 151x50 mm with one or two compartments (the second compartment is dedicated for network cables).

The 75 mm front opening allows 45x45 module and c/c 60 mm wiring devices to be mounted by using adaptors. The trunking base has prepunched mounting holes every 23<sup>rd</sup> cm to make the installation fast and secure.

All sizes and all accessories have a symmetrical design to guarantee a correct installation, independent of mounting direction.

A complete trunking on one reference number Ultra installation trunking is delivered complete on only one reference number to make ordering and handling easy. Trunking base, partition wall (151x50) and two snap-fitted front covers are included.