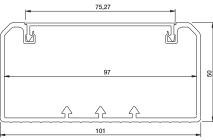

#### Three sizes, several possibilities

Ultra installation trunking is available in three sizes; 101x34 and 101x50 mm with one compartment, and 151x50 mm with one or two compartments (the second compartment is dedicated for network cables).

The 75 mm front opening allows 45x45 module and c/c 60 mm wiring devices to be mounted by using adaptors. The trunking base has prepunched mounting holes every 23<sup>rd</sup> cm to make the installation fast and secure.