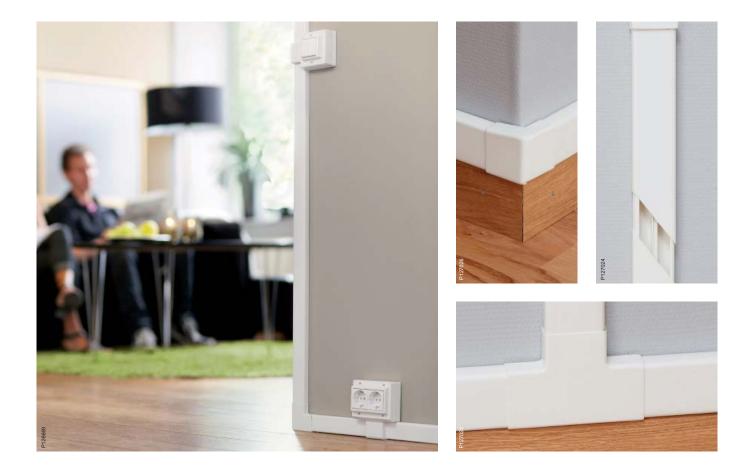

## **Ultra installation trunking**

Ultra installation trunking is very flexible and includes adaptors for Altira wiring devices and accessories to solve all types of installation needs. Corners, bends, T-pieces, branching pieces, adaptors etc are made of halogen-free ABS. The trunking is made of self-extinguishing, cadmium and lead-free high-grade PVC, with a very good surface finish.

#### Three sizes, several possibilities

Ultra installation trunking is available in three sizes; 101x34 and 101x50 mm with one compartment, and 151x50 mm with one or two compartments (the second compartment is dedicated for network cables).

The 75 mm front opening allows 45x45 module and c/c 60 mm wiring devices to be mounted by using adaptors. The trunking base has prepunched mounting holes every 23<sup>rd</sup> cm to make the installation fast and secure.

All sizes and all accessories have a symmetrical design to guarantee a correct installation, independent of mounting direction.

A complete trunking on one reference number Ultra installation trunking is delivered complete on only one reference number to make ordering and handling easy. Trunking base, partition wall (151x50) and two snap-fitted front covers are included.

Ultra is simple and fast to install. All accessories are designed for easy click-in mounting.

High safety The trunking is IP40 and IK07 classified. It is therefore safe and impact resistant.

**Click-in accessories** All accessories are designed for easy click-in mounting without tools and can be mounted after the installation of the trunking base. The picture shows the smart joint cover piece.

Adjustable corners The corners are delivered in one piece. It is possible to cut the internal edge of the corner without interfering with the function, to perfectly fit the building construction deviations.

Protective foil Protective foil on both sides of the trunking base and on the front covers prevents from damages. Easy to remove when the installation is finished.

Pre-punched holes The trunking base has pre-punched oval mounting holes in two directions every 23<sup>rd</sup> cm to make the installation fast and secure.

**Cable retainer** The smart cable retainer keeps all the cables in place in the trunking during the installation. Can remain in place also when the front covers are mounted and the installation is in use.

Adaptors Adaptors for 1, 2, 3 and 4 modules of Altira 45x45 wiring devices and for c/c 60 wiring devices. The front plates overlap the trunking front, giving a neat final result.

Wiring devices for all needs