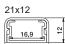

**Five sizes, several possibilities** Ultra mini-trunking is available in five sizes, from

21x12 to 74x21 mm. Installation boxes with adaptors for 45x45 mod-

ule and c/c 60 mm wiring devices are available in several sizes. The trunking base has prepunched mounting holes every 23<sup>rd</sup> cm to make the installation fast and secure.

Self-adhesive tape Available also with self-adhesive tape for the two smallest sizes, 21x12 and 32x17 mm. Reduces installation time significantly.

Wiring devices for all needs Ultra together with Altira wiring devices gives optimal function and design.

**Choice guide** Mini-trunking for wiring device adaption

| Ultra N  | /lini-trunking           |            |                 |                 |          |          |                   |
|----------|--------------------------|------------|-----------------|-----------------|----------|----------|-------------------|
| Mini-tru | unking for wiring device | ce adation | Internal corner | External corner | Bend 90° | T-piece  | Joint cover piece |
|          | ne compartment           | Ref. No    | Ref. No.        | Ref. No.        | Ref. No. | Ref. No. | Ref. No.          |
|          | 21x12                    | ETK21012   | – ETK20520      | ETK20530        | ETK20540 | ETK20550 | ETK20570          |
|          | 21x12<br>Self-adhesive   | ETK21912   |                 |                 |          |          |                   |
|          | 32x17                    | ETK32017   | – ETK32020      | ЕТК32030        | ETK32040 | ETK32050 | ETK32070          |
|          | 32x17<br>Self-adhesive   | ETK32917   |                 |                 |          |          |                   |
| With tw  | o compartments           |            |                 |                 |          |          |                   |
|          | 40x17                    | ETK40017   | ETK40020        | ETK40030        | ETK40040 | ETK40050 | ETK40070          |
| With the | ree compartments         |            |                 |                 |          |          |                   |
| 1        | 60x21                    | ETK60021   | ETK60020        | ETK60030        | ETK60040 | ETK60050 | ETK60070          |
|          | 74x21                    | ETK74021   | ETK74020        | ETK74030        | ETK74040 | ETK74050 | ETK74070          |