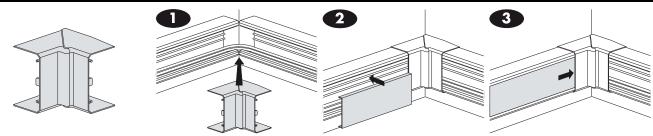

Adjustable corners The corners are delivered in one piece. It is possible to cut the internal edge of the corner without interfering with the function, to perfectly fit the building construction deviations.

## Range Installation trunking

| standtion ti ankin | g Ultra                                                                                                                                                                                                                                                                                                        |                                                                                                                                                   |                                                                                                                                                      |                                        |                                                      |
|--------------------|----------------------------------------------------------------------------------------------------------------------------------------------------------------------------------------------------------------------------------------------------------------------------------------------------------------|---------------------------------------------------------------------------------------------------------------------------------------------------|------------------------------------------------------------------------------------------------------------------------------------------------------|----------------------------------------|------------------------------------------------------|
|                    | Туре                                                                                                                                                                                                                                                                                                           | Colour                                                                                                                                            | Dimensions<br>A/B/C (mm)                                                                                                                             | Qty per<br>package                     | Ref. No.                                             |
|                    | Installation trunking with                                                                                                                                                                                                                                                                                     | one compartment                                                                                                                                   |                                                                                                                                                      |                                        |                                                      |
|                    |                                                                                                                                                                                                                                                                                                                | holes on every 23rd cm and car                                                                                                                    | compartment and a snap-fitted 75 m<br>n be provided with cable shelves. Su                                                                           |                                        |                                                      |
|                    | Trunking 101x34                                                                                                                                                                                                                                                                                                | White RAL 9010                                                                                                                                    | 101/34/2000                                                                                                                                          | 24 m                                   | ETK10134E                                            |
|                    | Trunking 101x50                                                                                                                                                                                                                                                                                                | White RAL 9010                                                                                                                                    | 101/50/2000                                                                                                                                          | 16 m                                   | ETK10150                                             |
|                    |                                                                                                                                                                                                                                                                                                                | g holes on every 23 <sup>rd</sup> cm and car                                                                                                      | compartment and a snap-fitted 120 r<br>n be provided with cable shelves. Su                                                                          |                                        |                                                      |
|                    | Trunking 151x50                                                                                                                                                                                                                                                                                                | White RAL 9010                                                                                                                                    | 151/50/2000                                                                                                                                          | 8 m                                    | ETK15150                                             |
|                    | Installation trunking like the Material: PVC.                                                                                                                                                                                                                                                                  | e above but without front cover.                                                                                                                  |                                                                                                                                                      |                                        |                                                      |
|                    | Trunking 151x50                                                                                                                                                                                                                                                                                                | White RAL 9010                                                                                                                                    | 151/50/2000                                                                                                                                          | 8 m                                    | ETK15150                                             |
|                    | snap-fitted front covers, or<br>can be provided with cable<br>mounted by using adaptor                                                                                                                                                                                                                         | ne 75 mm and one 40 mm. The t<br>shelves. The 75 mm front open                                                                                    | compartments, a partition wall betwe<br>runking base has pre-punched mou<br>ing allows 45x45 module wiring dev<br>Itage cables. Supplied unassembled | nting holes on eve<br>ices and modular | ery 23 <sup>rd</sup> cm and devices to be            |
|                    | Trunking 151x50                                                                                                                                                                                                                                                                                                | White RAL 9010                                                                                                                                    | 151/50/2000                                                                                                                                          | 8 m                                    | ISM17010                                             |
|                    | Front cover                                                                                                                                                                                                                                                                                                    |                                                                                                                                                   |                                                                                                                                                      |                                        |                                                      |
|                    | Front cover to be snap-fitte<br>Material: PVC.                                                                                                                                                                                                                                                                 | ed in installation trunking. Suppli                                                                                                               | ied in 2 m lengths under protective fo                                                                                                               | bil.                                   |                                                      |
|                    | Front cover 40 mm, 151x5                                                                                                                                                                                                                                                                                       | 0 White RAL 9010                                                                                                                                  | 41/9/2000                                                                                                                                            | 48 m                                   | ETK15150                                             |
|                    | Front cover 75 mm, 151x5                                                                                                                                                                                                                                                                                       | 0 White RAL 9010                                                                                                                                  | 75/9/2000                                                                                                                                            | 16 m                                   | ETK15150                                             |
|                    | Front cover 120 mm, 151x                                                                                                                                                                                                                                                                                       | 50 White RAL 9010                                                                                                                                 | 119/9/2000                                                                                                                                           | 16 m                                   | ETK15150                                             |
| cessories Instal   | lation trunking Ultra                                                                                                                                                                                                                                                                                          |                                                                                                                                                   |                                                                                                                                                      |                                        |                                                      |
|                    | Internal corner, adjustab                                                                                                                                                                                                                                                                                      | le                                                                                                                                                |                                                                                                                                                      |                                        |                                                      |
|                    | Internal corner to be snapp<br>Material: PC/ABS.                                                                                                                                                                                                                                                               | ped onto the installation trunking                                                                                                                | base. Adjustability: ±5°.                                                                                                                            |                                        |                                                      |
| 111                | Internal corner 101x34/50,<br>adjustable                                                                                                                                                                                                                                                                       | White RAL 9010                                                                                                                                    | 110/106/106                                                                                                                                          | 5                                      | ETK10120                                             |
|                    | Internal corner 151x50, adjustable                                                                                                                                                                                                                                                                             | White RAL 9010                                                                                                                                    | 160/106/106                                                                                                                                          | 5                                      | ETK15120                                             |
|                    |                                                                                                                                                                                                                                                                                                                |                                                                                                                                                   |                                                                                                                                                      |                                        |                                                      |
|                    | External corner, adjustal                                                                                                                                                                                                                                                                                      | ble                                                                                                                                               |                                                                                                                                                      |                                        |                                                      |
|                    |                                                                                                                                                                                                                                                                                                                | ple<br>ped onto the installation trunking                                                                                                         | g base. Adjustability: ±5°.                                                                                                                          |                                        |                                                      |
|                    | External corner to be snap                                                                                                                                                                                                                                                                                     | ped onto the installation trunking                                                                                                                | g base. Adjustability: ±5°.<br>110/98/102                                                                                                            | 7                                      | ETK10130                                             |
|                    | External corner to be snap<br>Material: PC/ABS.<br>External corner 101x34/50<br>adjustable<br>External corner 151x50,                                                                                                                                                                                          | ped onto the installation trunking                                                                                                                |                                                                                                                                                      | 7                                      |                                                      |
|                    | External corner to be snap<br>Material: PC/ABS.<br>External corner 101x34/50<br>adjustable                                                                                                                                                                                                                     | ped onto the installation trunking                                                                                                                | 110/98/102                                                                                                                                           |                                        | ETK10130<br>ETK15130                                 |
|                    | External corner to be snap<br>Material: PC/ABS.<br>External corner 101x34/50<br>adjustable<br>External corner 151x50,<br>adjustable<br>Bend, 90°                                                                                                                                                               | ped onto the installation trunking<br>0, White RAL 9010<br>White RAL 9010                                                                         | 110/98/102                                                                                                                                           | 5                                      | ETK15130                                             |
|                    | External corner to be snap<br>Material: PC/ABS.<br>External corner 101x34/50<br>adjustable<br>External corner 151x50,<br>adjustable<br><b>Bend, 90°</b><br>90 degree bend to be used<br>base.                                                                                                                  | ped onto the installation trunking<br>0, White RAL 9010<br>White RAL 9010                                                                         | 110/98/102<br>160/98/102                                                                                                                             | 5                                      | ETK15130<br>tallation trunki                         |
|                    | External corner to be snap<br>Material: PC/ABS.<br>External corner 101x34/50<br>adjustable<br>External corner 151x50,<br>adjustable<br>Bend, 90°<br>90 degree bend to be used<br>base.<br>Material: PC/ABS.                                                                                                    | ped onto the installation trunking<br>D, White RAL 9010<br>White RAL 9010<br>I in junctions between horizonta                                     | 110/98/102<br>160/98/102<br>I and vertical applications. To be sna                                                                                   | 5<br>pped onto the ins                 |                                                      |
|                    | External corner to be snap<br>Material: PC/ABS.<br>External corner 101x34/50<br>adjustable<br>External corner 151x50,<br>adjustable<br>Bend, 90°<br>90 degree bend to be used<br>base.<br>Material: PC/ABS.<br>Bend 90° 101x34/50<br>Bend 90° 151x50<br><b>T-piece</b>                                         | ped onto the installation trunking<br>0, White RAL 9010<br>White RAL 9010<br>I in junctions between horizonta<br>White RAL 9010<br>White RAL 9010 | 110/98/102<br>160/98/102<br>I and vertical applications. To be sna<br>140/52/140<br>190/52/190                                                       | 5<br>pped onto the ins<br>5<br>5       | ETK15130<br>tallation trunki<br>ETK10140<br>ETK15140 |
|                    | External corner to be snap<br>Material: PC/ABS.<br>External corner 101x34/50<br>adjustable<br>External corner 151x50,<br>adjustable<br>Bend, 90°<br>90 degree bend to be used<br>base.<br>Material: PC/ABS.<br>Bend 90° 101x34/50<br>Bend 90° 151x50<br><b>T-piece</b><br>T-piece to be used in T-jun<br>base. | ped onto the installation trunking<br>0, White RAL 9010<br>White RAL 9010<br>I in junctions between horizonta<br>White RAL 9010<br>White RAL 9010 | 110/98/102<br>160/98/102<br>I and vertical applications. To be sna<br>140/52/140                                                                     | 5<br>pped onto the ins<br>5<br>5       | ETK15130<br>tallation trunki<br>ETK10140<br>ETK15140 |
|                    | External corner to be snap<br>Material: PC/ABS.<br>External corner 101x34/50<br>adjustable<br>External corner 151x50,<br>adjustable<br>Bend, 90°<br>90 degree bend to be used<br>base.<br>Material: PC/ABS.<br>Bend 90° 101x34/50<br>Bend 90° 151x50<br><b>T-piece</b><br>T-piece to be used in T-jun          | ped onto the installation trunking<br>0, White RAL 9010<br>White RAL 9010<br>I in junctions between horizonta<br>White RAL 9010<br>White RAL 9010 | 110/98/102<br>160/98/102<br>I and vertical applications. To be sna<br>140/52/140<br>190/52/190                                                       | 5<br>pped onto the ins<br>5<br>5       | ETK15130<br>tallation trunki<br>ETK10140<br>ETK15140 |