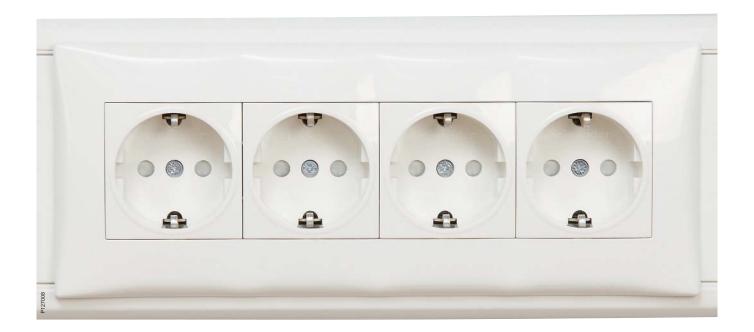

The 75 mm front opening allows 45x45 module and c/c 60 mm wiring devices to be mounted by using adaptors. The trunking base has prepunched mounting holes every 23<sup>rd</sup> cm to make the installation fast and secure.

Adaptors Adaptors for 1, 2, 3 and 4 modules of Altira 45x45 wiring devices and for c/c 60 wiring devices. The front plates overlap the trunking front, giving a neat final result.

Wiring devices for all needs