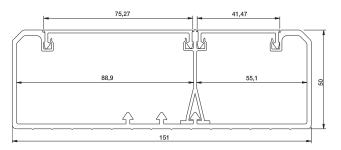

#### Three sizes, several possibilities

Ultra installation trunking is available in three sizes; 101x34 and 101x50 mm with one compartment, and 151x50 mm with one or two compartments (the second compartment is dedicated for network cables).

All sizes and all accessories have a symmetrical design to guarantee a correct installation, independent of mounting direction.

A complete trunking on one reference number Ultra installation trunking is delivered complete on only one reference number to make ordering and handling easy. Trunking base, partition wall (151x50) and two snap-fitted front covers are included.