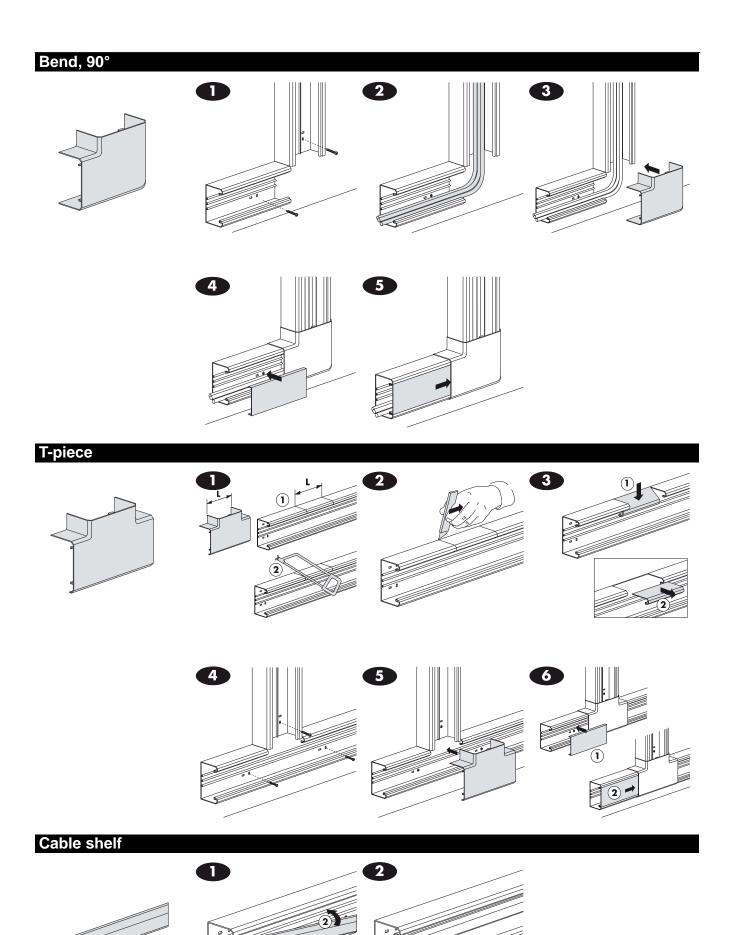

All sizes and all accessories have a symmetrical design to guarantee a correct installation, independent of mounting direction.

A complete trunking on one reference number Ultra installation trunking is delivered complete on only one reference number to make ordering and handling easy. Trunking base, partition wall (151x50) and two snap-fitted front covers are included.

**Cable retainer** The smart cable retainer keeps all the cables in place in the trunking during the installation. Can remain in place also when the front covers are mounted and the installation is in use.

## Range Installation trunking

| standtion ti ankin | g Ultra                                                                                                                                                                                                                                                                                                        |                                                                                                                                                   |                                                                                                                                                      |                                        |                                                      |
|--------------------|----------------------------------------------------------------------------------------------------------------------------------------------------------------------------------------------------------------------------------------------------------------------------------------------------------------|---------------------------------------------------------------------------------------------------------------------------------------------------|------------------------------------------------------------------------------------------------------------------------------------------------------|----------------------------------------|------------------------------------------------------|
|                    | Туре                                                                                                                                                                                                                                                                                                           | Colour                                                                                                                                            | Dimensions<br>A/B/C (mm)                                                                                                                             | Qty per<br>package                     | Ref. No.                                             |
|                    | Installation trunking with                                                                                                                                                                                                                                                                                     | one compartment                                                                                                                                   |                                                                                                                                                      |                                        |                                                      |
|                    |                                                                                                                                                                                                                                                                                                                | holes on every 23rd cm and car                                                                                                                    | compartment and a snap-fitted 75 m<br>n be provided with cable shelves. Su                                                                           |                                        |                                                      |
|                    | Trunking 101x34                                                                                                                                                                                                                                                                                                | White RAL 9010                                                                                                                                    | 101/34/2000                                                                                                                                          | 24 m                                   | ETK10134E                                            |
|                    | Trunking 101x50                                                                                                                                                                                                                                                                                                | White RAL 9010                                                                                                                                    | 101/50/2000                                                                                                                                          | 16 m                                   | ETK10150                                             |
|                    |                                                                                                                                                                                                                                                                                                                | g holes on every 23 <sup>rd</sup> cm and car                                                                                                      | compartment and a snap-fitted 120 r<br>n be provided with cable shelves. Su                                                                          |                                        |                                                      |
|                    | Trunking 151x50                                                                                                                                                                                                                                                                                                | White RAL 9010                                                                                                                                    | 151/50/2000                                                                                                                                          | 8 m                                    | ETK15150                                             |
|                    | Installation trunking like the Material: PVC.                                                                                                                                                                                                                                                                  | e above but without front cover.                                                                                                                  |                                                                                                                                                      |                                        |                                                      |
|                    | Trunking 151x50                                                                                                                                                                                                                                                                                                | White RAL 9010                                                                                                                                    | 151/50/2000                                                                                                                                          | 8 m                                    | ETK15150                                             |
|                    | snap-fitted front covers, or<br>can be provided with cable<br>mounted by using adaptor                                                                                                                                                                                                                         | ne 75 mm and one 40 mm. The t<br>shelves. The 75 mm front open                                                                                    | compartments, a partition wall betwe<br>runking base has pre-punched mou<br>ing allows 45x45 module wiring dev<br>Itage cables. Supplied unassembled | nting holes on eve<br>ices and modular | ery 23 <sup>rd</sup> cm and devices to be            |
|                    | Trunking 151x50                                                                                                                                                                                                                                                                                                | White RAL 9010                                                                                                                                    | 151/50/2000                                                                                                                                          | 8 m                                    | ISM17010                                             |
|                    | Front cover                                                                                                                                                                                                                                                                                                    |                                                                                                                                                   |                                                                                                                                                      |                                        |                                                      |
|                    | Front cover to be snap-fitte<br>Material: PVC.                                                                                                                                                                                                                                                                 | ed in installation trunking. Suppli                                                                                                               | ied in 2 m lengths under protective fo                                                                                                               | bil.                                   |                                                      |
|                    | Front cover 40 mm, 151x5                                                                                                                                                                                                                                                                                       | 0 White RAL 9010                                                                                                                                  | 41/9/2000                                                                                                                                            | 48 m                                   | ETK15150                                             |
|                    | Front cover 75 mm, 151x5                                                                                                                                                                                                                                                                                       | 0 White RAL 9010                                                                                                                                  | 75/9/2000                                                                                                                                            | 16 m                                   | ETK15150                                             |
|                    | Front cover 120 mm, 151x                                                                                                                                                                                                                                                                                       | 50 White RAL 9010                                                                                                                                 | 119/9/2000                                                                                                                                           | 16 m                                   | ETK15150                                             |
| cessories Instal   | lation trunking Ultra                                                                                                                                                                                                                                                                                          |                                                                                                                                                   |                                                                                                                                                      |                                        |                                                      |
|                    | Internal corner, adjustab                                                                                                                                                                                                                                                                                      | le                                                                                                                                                |                                                                                                                                                      |                                        |                                                      |
|                    | Internal corner to be snapp<br>Material: PC/ABS.                                                                                                                                                                                                                                                               | ped onto the installation trunking                                                                                                                | base. Adjustability: ±5°.                                                                                                                            |                                        |                                                      |
| 111                | Internal corner 101x34/50,<br>adjustable                                                                                                                                                                                                                                                                       | White RAL 9010                                                                                                                                    | 110/106/106                                                                                                                                          | 5                                      | ETK10120                                             |
|                    | Internal corner 151x50, adjustable                                                                                                                                                                                                                                                                             | White RAL 9010                                                                                                                                    | 160/106/106                                                                                                                                          | 5                                      | ETK15120                                             |
|                    |                                                                                                                                                                                                                                                                                                                |                                                                                                                                                   |                                                                                                                                                      |                                        |                                                      |
|                    | External corner, adjustal                                                                                                                                                                                                                                                                                      | ble                                                                                                                                               |                                                                                                                                                      |                                        |                                                      |
|                    |                                                                                                                                                                                                                                                                                                                | ple<br>ped onto the installation trunking                                                                                                         | g base. Adjustability: ±5°.                                                                                                                          |                                        |                                                      |
|                    | External corner to be snap                                                                                                                                                                                                                                                                                     | ped onto the installation trunking                                                                                                                | g base. Adjustability: ±5°.<br>110/98/102                                                                                                            | 7                                      | ETK10130                                             |
|                    | External corner to be snap<br>Material: PC/ABS.<br>External corner 101x34/50<br>adjustable<br>External corner 151x50,                                                                                                                                                                                          | ped onto the installation trunking                                                                                                                |                                                                                                                                                      | 7                                      |                                                      |
|                    | External corner to be snap<br>Material: PC/ABS.<br>External corner 101x34/50<br>adjustable                                                                                                                                                                                                                     | ped onto the installation trunking                                                                                                                | 110/98/102                                                                                                                                           |                                        | ETK10130<br>ETK15130                                 |
|                    | External corner to be snap<br>Material: PC/ABS.<br>External corner 101x34/50<br>adjustable<br>External corner 151x50,<br>adjustable<br>Bend, 90°                                                                                                                                                               | ped onto the installation trunking<br>0, White RAL 9010<br>White RAL 9010                                                                         | 110/98/102                                                                                                                                           | 5                                      | ETK15130                                             |
|                    | External corner to be snap<br>Material: PC/ABS.<br>External corner 101x34/50<br>adjustable<br>External corner 151x50,<br>adjustable<br><b>Bend, 90°</b><br>90 degree bend to be used<br>base.                                                                                                                  | ped onto the installation trunking<br>0, White RAL 9010<br>White RAL 9010                                                                         | 110/98/102<br>160/98/102                                                                                                                             | 5                                      | ETK15130<br>tallation trunki                         |
|                    | External corner to be snap<br>Material: PC/ABS.<br>External corner 101x34/50<br>adjustable<br>External corner 151x50,<br>adjustable<br>Bend, 90°<br>90 degree bend to be used<br>base.<br>Material: PC/ABS.                                                                                                    | ped onto the installation trunking<br>D, White RAL 9010<br>White RAL 9010<br>I in junctions between horizonta                                     | 110/98/102<br>160/98/102<br>I and vertical applications. To be sna                                                                                   | 5<br>pped onto the ins                 |                                                      |
|                    | External corner to be snap<br>Material: PC/ABS.<br>External corner 101x34/50<br>adjustable<br>External corner 151x50,<br>adjustable<br>Bend, 90°<br>90 degree bend to be used<br>base.<br>Material: PC/ABS.<br>Bend 90° 101x34/50<br>Bend 90° 151x50<br><b>T-piece</b>                                         | ped onto the installation trunking<br>0, White RAL 9010<br>White RAL 9010<br>I in junctions between horizonta<br>White RAL 9010<br>White RAL 9010 | 110/98/102<br>160/98/102<br>I and vertical applications. To be sna<br>140/52/140<br>190/52/190                                                       | 5<br>pped onto the ins<br>5<br>5       | ETK15130<br>tallation trunki<br>ETK10140<br>ETK15140 |
|                    | External corner to be snap<br>Material: PC/ABS.<br>External corner 101x34/50<br>adjustable<br>External corner 151x50,<br>adjustable<br>Bend, 90°<br>90 degree bend to be used<br>base.<br>Material: PC/ABS.<br>Bend 90° 101x34/50<br>Bend 90° 151x50<br><b>T-piece</b><br>T-piece to be used in T-jun<br>base. | ped onto the installation trunking<br>0, White RAL 9010<br>White RAL 9010<br>I in junctions between horizonta<br>White RAL 9010<br>White RAL 9010 | 110/98/102<br>160/98/102<br>I and vertical applications. To be sna<br>140/52/140                                                                     | 5<br>pped onto the ins<br>5<br>5       | ETK15130<br>tallation trunki<br>ETK10140<br>ETK15140 |
|                    | External corner to be snap<br>Material: PC/ABS.<br>External corner 101x34/50<br>adjustable<br>External corner 151x50,<br>adjustable<br>Bend, 90°<br>90 degree bend to be used<br>base.<br>Material: PC/ABS.<br>Bend 90° 101x34/50<br>Bend 90° 151x50<br><b>T-piece</b><br>T-piece to be used in T-jun          | ped onto the installation trunking<br>0, White RAL 9010<br>White RAL 9010<br>I in junctions between horizonta<br>White RAL 9010<br>White RAL 9010 | 110/98/102<br>160/98/102<br>I and vertical applications. To be sna<br>140/52/140<br>190/52/190                                                       | 5<br>pped onto the ins<br>5<br>5       | ETK15130<br>tallation trunki<br>ETK10140<br>ETK15140 |