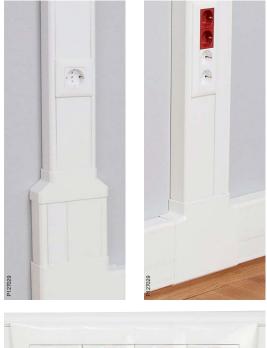

All sizes and all accessories have a symmetrical design to guarantee a correct installation, independent of mounting direction.

A complete trunking on one reference number Ultra installation trunking is delivered complete on only one reference number to make ordering and handling easy. Trunking base, partition wall (151x50) and two snap-fitted front covers are included.

- 1 Adaptor for 1-module wiring device
- 2 Branching piece
- 3 Bend 90°
- 4 Adaptor for 3-module wiring devices
- 5 Internal corner
- 6 Adaptor for 2-module wiring devices
- 7 External corner
- 8 T-piece
- 9 Adaptor for 4-module wiring devices