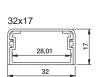

**Five sizes, several possibilities** Ultra mini-trunking is available in five sizes, from

21x12 to 74x21 mm. Installation boxes with adaptors for 45x45 mod-

ule and c/c 60 mm wiring devices are available in several sizes. The trunking base has prepunched mounting holes every 23<sup>rd</sup> cm to make the installation fast and secure.

Self-adhesive tape Available also with self-adhesive tape for the two smallest sizes, 21x12 and 32x17 mm. Reduces installation time significantly.

Wiring devices for all needs Ultra together with Altira wiring devices gives optimal function and design.

**Choice guide** Mini-trunking for wiring device adaption

| Ultra N  | /lini-trunking           |            |                 |                 |          |          |                   |
|----------|--------------------------|------------|-----------------|-----------------|----------|----------|-------------------|
| Mini-tru | unking for wiring device | ce adation | Internal corner | External corner | Bend 90° | T-piece  | Joint cover piece |
|          | ne compartment           | Ref. No    | Ref. No.        | Ref. No.        | Ref. No. | Ref. No. | Ref. No.          |
|          | 21x12                    | ETK21012   | – ETK20520      | ETK20530        | ETK20540 | ETK20550 | ETK20570          |
|          | 21x12<br>Self-adhesive   | ETK21912   |                 |                 |          |          |                   |
|          | 32x17                    | ETK32017   | – ETK32020      | ЕТК32030        | ETK32040 | ETK32050 | ETK32070          |
|          | 32x17<br>Self-adhesive   | ETK32917   |                 |                 |          |          |                   |
| With tw  | o compartments           |            |                 |                 |          |          |                   |
|          | 40x17                    | ETK40017   | ETK40020        | ETK40030        | ETK40040 | ETK40050 | ETK40070          |
| With the | ree compartments         |            |                 |                 |          |          |                   |
| 1        | 60x21                    | ETK60021   | ETK60020        | ETK60030        | ETK60040 | ETK60050 | ETK60070          |
|          | 74x21                    | ETK74021   | ETK74020        | ETK74030        | ETK74040 | ETK74050 | ETK74070          |