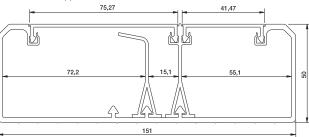

#### Three sizes, several possibilities

Ultra installation trunking is available in three sizes; 101x34 and 101x50 mm with one compartment, and 151x50 mm with one or two compartments (the second compartment is dedicated for network cables).

All sizes and all accessories have a symmetrical design to guarantee a correct installation, independent of mounting direction.

A complete trunking on one reference number Ultra installation trunking is delivered complete on only one reference number to make ordering and handling easy. Trunking base, partition wall (151x50) and two snap-fitted front covers are included.