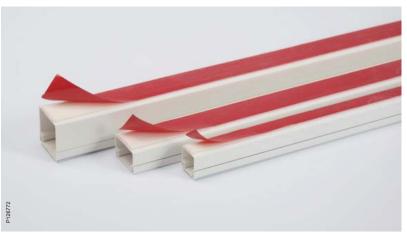

Protective foil Protective foil on both sides of the trunking base and on the front covers prevents from damages. Easy to remove when the installation is finished.

Pre-punched holes The trunking base has pre-punched oval mounting holes in two directions every 23<sup>rd</sup> cm to make the installation fast and secure.