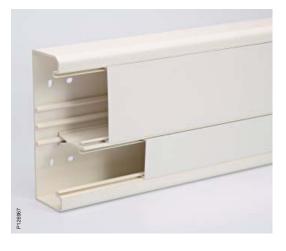

## **Ultra installation trunking**

Ultra installation trunking is very flexible and includes adaptors for Altira wiring devices and accessories to solve all types of installation needs. Corners, bends, T-pieces, branching pieces, adaptors etc are made of halogen-free ABS. The trunking is made of self-extinguishing, cadmium and lead-free high-grade PVC, with a very good surface finish.

#### Three sizes, several possibilities

Ultra installation trunking is available in three sizes; 101x34 and 101x50 mm with one compartment, and 151x50 mm with one or two compartments (the second compartment is dedicated for network cables).

The 75 mm front opening allows 45x45 module and c/c 60 mm wiring devices to be mounted by using adaptors. The trunking base has prepunched mounting holes every 23<sup>rd</sup> cm to make the installation fast and secure.