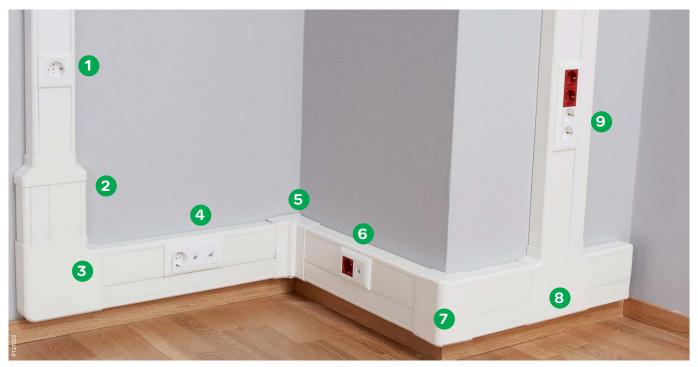

- 1 Adaptor for 1-module wiring device
- 2 Branching piece
- 3 Bend 90°
- 4 Adaptor for 3-module wiring devices
- 5 Internal corner
- 6 Adaptor for 2-module wiring devices
- 7 External corner
- 8 T-piece
- 9 Adaptor for 4-module wiring devices