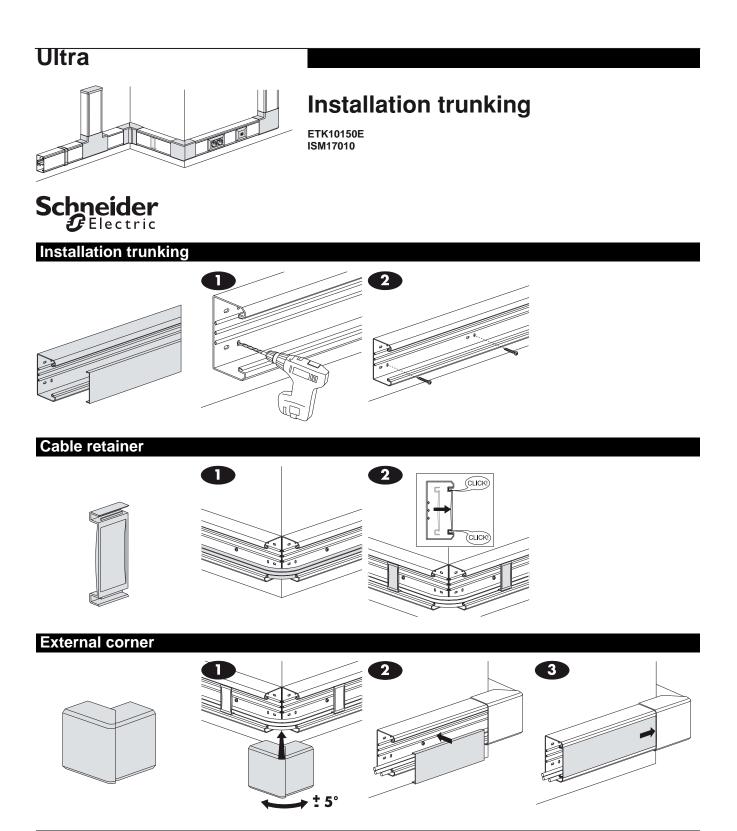

## **Ultra installation trunking**

Ultra installation trunking is very flexible and includes adaptors for Altira wiring devices and accessories to solve all types of installation needs. Corners, bends, T-pieces, branching pieces, adaptors etc are made of halogen-free ABS. The trunking is made of self-extinguishing, cadmium and lead-free high-grade PVC, with a very good surface finish.

The 75 mm front opening allows 45x45 module and c/c 60 mm wiring devices to be mounted by using adaptors. The trunking base has prepunched mounting holes every 23<sup>rd</sup> cm to make the installation fast and secure.

All sizes and all accessories have a symmetrical design to guarantee a correct installation, independent of mounting direction.

A complete trunking on one reference number Ultra installation trunking is delivered complete on only one reference number to make ordering and handling easy. Trunking base, partition wall (151x50) and two snap-fitted front covers are included.

- 1 Adaptor for 1-module wiring device
- 2 Branching piece
- 3 Bend 90°
- 4 Adaptor for 3-module wiring devices
- 5 Internal corner
- 6 Adaptor for 2-module wiring devices
- 7 External corner
- 8 T-piece
- 9 Adaptor for 4-module wiring devices